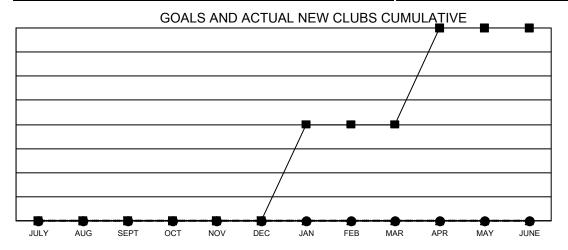

## GAT MONTHLY MEMBERSHIP PROGRESS REPORT

Multiple District 36

Results as of: 4/30/2022 LOCATION: OREGON

| Clubs                 |               |           |               |  |  |  |  |  |
|-----------------------|---------------|-----------|---------------|--|--|--|--|--|
| RESULTS FOR 2021-2022 |               |           |               |  |  |  |  |  |
| QUARTER               | NEW CLUB GOAL | NEW CLUBS | DROPPED CLUBS |  |  |  |  |  |
| JULY/AUG/SEPT         | 0             | 0         | 2             |  |  |  |  |  |
| OCT/NOV/DEC           | 0             | 0         | 0             |  |  |  |  |  |
| JAN/FEB/MAR           | 2             | 0         | 1             |  |  |  |  |  |
| APR/MAY/JUNE          | 2             | 0         | 0             |  |  |  |  |  |

■ - CURRENT YEAR GOALS FOR NEW CLUBS

- ■ - CURRENT YEAR ACTUAL NEW CLUBS

▲ - LAST YEAR ACTUAL NEW CLUBS