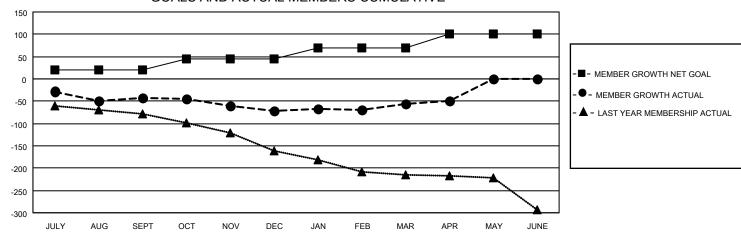

| Members               |               |                 |                       |  |  |  |  |  |  |
|-----------------------|---------------|-----------------|-----------------------|--|--|--|--|--|--|
| RESULTS FOR 2021-2022 |               |                 |                       |  |  |  |  |  |  |
| QUARTER               | MEMBER GROWTH | NET MEMBER GROV | VTH DROPPED           |  |  |  |  |  |  |
|                       | GOAL          | ACTUAL          | MEMBERS ACTUAL        |  |  |  |  |  |  |
|                       |               |                 | (including transfers) |  |  |  |  |  |  |
| JULY/AUG/SE           | EPT 20        | 97              | 121                   |  |  |  |  |  |  |
| OCT/NOV/DE            | C 25          | 90              | 106                   |  |  |  |  |  |  |
| JAN/FEB/MAR           | R 25          | 115             | 85                    |  |  |  |  |  |  |
| APR/MAY/JUI           | NE 31         | 31              | 19                    |  |  |  |  |  |  |

## GOALS AND ACTUAL MEMBERS CUMULATIVE

| DROPPED CLUBS: 3 |     | 67 CLUBS OF 130 ADDED 1 OR<br>MORE NEW MEMBERS | GENDER DISTRIBUTION                |                |
|------------------|-----|------------------------------------------------|------------------------------------|----------------|
|                  |     |                                                | MALE                               | 1,724 (58.78%) |
|                  |     |                                                | FEMALE                             | 1,208 (41.19%) |
| DROPPED MEMBERS  |     |                                                | NON BINARY                         | 1 (0.03%)      |
| DECEASED         | 59  |                                                | PREFER NOT TO ANSWER               | 0 (0.00%)      |
| CLUB CANCELLED   | 17  |                                                | TOTAL FAMILY UNIT MEMBERS          | 758            |
| OTHER            | 255 | CLICK HERE FOR CUMULATIVE                      | TOTAL PAINIET ONT MEMBERS 750      |                |
| TOTAL            | 331 | MEMBERSHIP DATA                                | FAMILY MEMBERS PAYING HALI<br>DUES | F 387          |